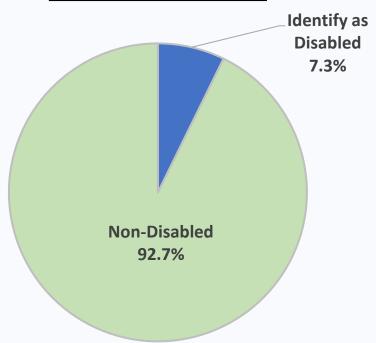

# Disability Diversity All State Employees versus BOE

#### **All State Employees**