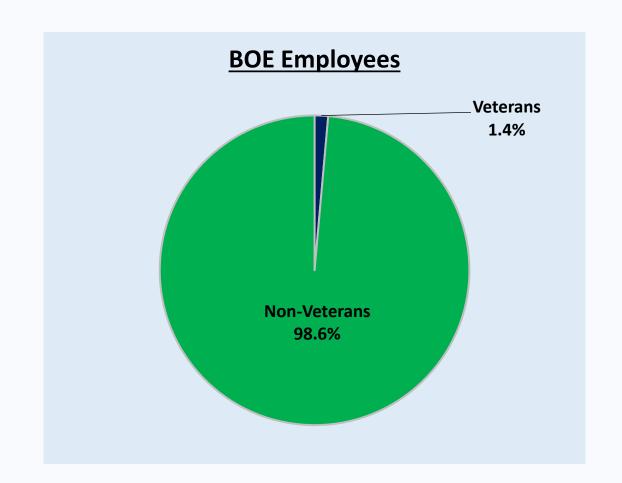

# Veteran Status Diversity All State Employees versus BOE

#### **All State Employees**